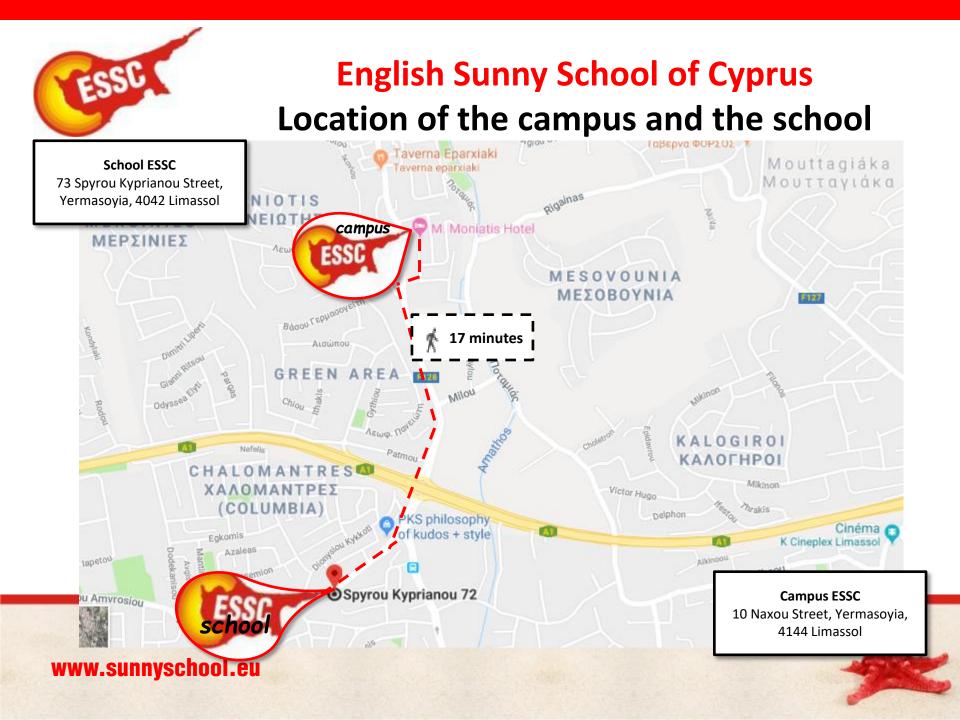

# **New ESSC Campus**

The ESSC campus is located in the Moniatis Hotel, which is situated in a beautiful area of Limassol, close to the Yermasoyia Dam and river. It is in a quiet, residential area of Yermasoyia with a wide variety of amenities nearby – local supermarket, bakery, restaurants, coffee shop, pharmacy and mini football fields. It is a family owned and run hotel and the staff are intent on providing the best service that this 3 star accommodation can offer.

#### Fact sheet:

- 15-20 minutes walk from the school
- Quiet location, close to tourist area
- Large swimming pool
- Spacious garden with sun beds
- Air-conditioned rooms with balcony
- Few minutes drive from the beach
- Free Wi-Fi access in all areas
- 24 hour reception