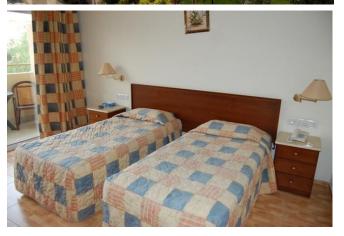

#### ROOMS

The rooms are twin and triple with comfortable extra beds. In the hotel, there are 4 family rooms which have one bedroom, a living room, one bathroom and 2 toilets so they can accommodate up to 4 students. All rooms have air-conditioning and a balcony. The hotel has two floors with access between floors by stairs or lift. Single rooms are available on request for an extra charge.